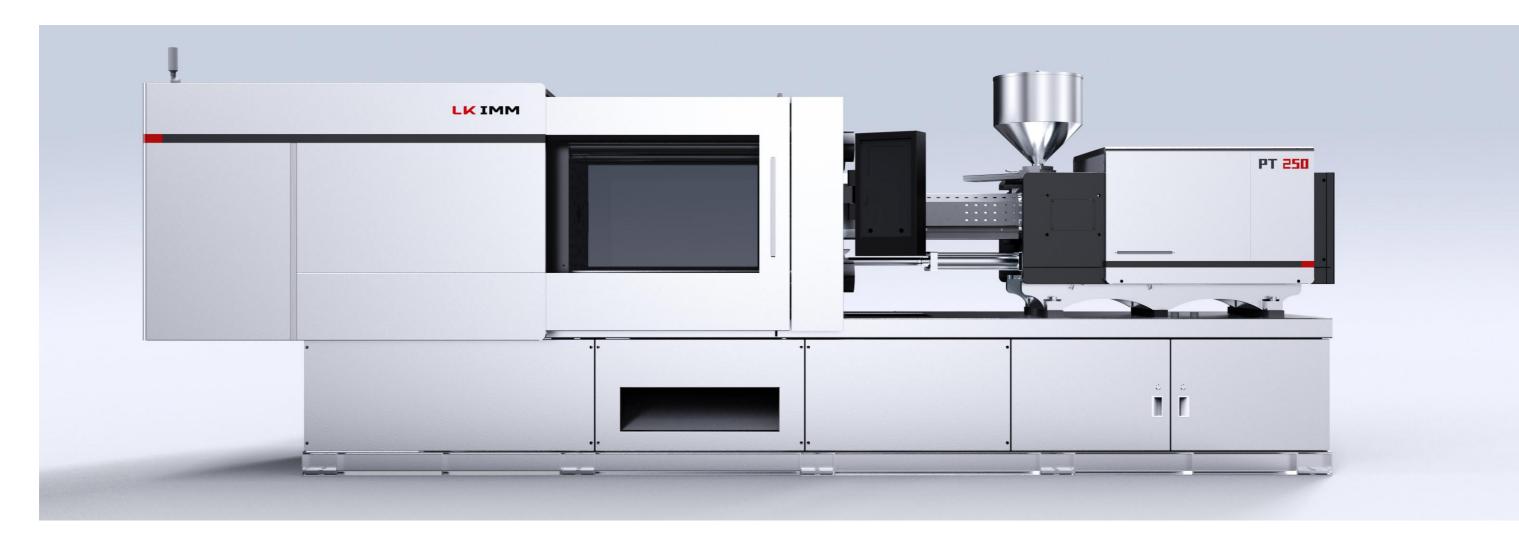

### **Clamping Unit**

- Highly optimized clamping unit.
- High rigidity, can fulfill the highest production performance requirements.
- Small degree of platen deformation for better protection of molds.
- Convenience and safety by ejector push-pull function.
- Low energy consumption design.

#### **Injection Unit**

- Fully enclosed injection unit, clean, safe and aesthetically appealing.
- Stable, precise screw linear motion.
- Premium screw and barrel to achieve product quality consistency.

#### **Control Unit**

- Unique PLC with comprehensive functions.
- Swivel type control panel with user-friendly design. Servo system with quick response
- Remote production management system (optional)